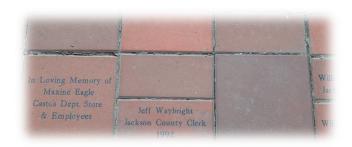

## GIVE A LASTING MEMORIAL BRICK

Main Street Ripley has a special way to honor your family or family member or memory.

Laser Engraved: 4X4 Personalized Brick \$75. 8X8 Personalized Brick \$170

Fill out the following form and return with your check, made to Main Street Ripley.